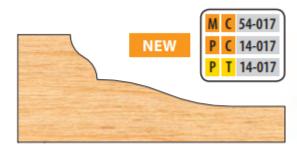

## Item #PC 14-017, Freeborn Raised Panel Shaper Cutters (3/4" Material) - 1-1/4" Bore (Pro-Line), 3-Wlng, 6" Dia \$334.05

Thank you for shopping with us!

Our raised panel cutters are manufactured with 15° SHEAR to produce optimum cuts both with and across the grain.

## **Pro-Line Shaper Cutters**

- 3 wing
- 6" diameter
- 1-1/4" bore
- Runs with a 3" diam. rub bearing (AP-90-048)

| SPECIFICATIONS     |                                                                         |
|--------------------|-------------------------------------------------------------------------|
| Manufacturer       | Freeborn Tool                                                           |
| Bearing(s)         | AP 90-048, Freeborn Ball Bearing Rub Collars - 1-1/4 in Bore (Pro-Line) |
| Bore               | 1-1/4 in                                                                |
| Diameter           | 6 in                                                                    |
| Material Thickness | 3/4 in                                                                  |
| Rotation           | Counterclockwise with wood fed face up                                  |
| Style              | 1-1/4 in Bore (Pro-Line)                                                |
| Wings              | 3                                                                       |