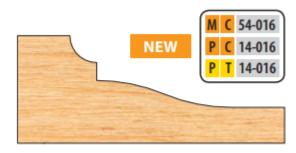

## Item #PC 14-016, Freeborn Raised Panel Shaper Cutters (3/4" Material) - 1-1/4" Bore (Pro-Line), 3-WIng, 6" Dia \$334.05

Thank you for shopping with us!

Our raised panel cutters are manufactured with 15° SHEAR to produce optimum cuts both with and across the grain.

## **Pro-Line Shaper Cutters**

- 3 wing
- 6" diameter
- 1-1/4" bore
- Runs with a 3" diam. rub bearing (AP-90-048)

| SPECIFICATIONS     |                                                                         |
|--------------------|-------------------------------------------------------------------------|
| Manufacturer       | Freeborn Tool                                                           |
| Bearing(s)         | AP 90-048, Freeborn Ball Bearing Rub Collars - 1-1/4 in Bore (Pro-Line) |
| Bore               | 1-1/4 in                                                                |
| Diameter           | 6 in                                                                    |
| Material Thickness | 3/4 in                                                                  |
| Rotation           | Counterclockwise with wood fed face up                                  |
| Style              | 1-1/4 in Bore (Pro-Line)                                                |
| Wings              | 3                                                                       |