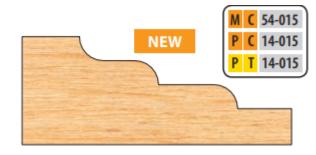

## Item #PC 14-015, Freeborn Raised Panel Shaper Cutters (3/4" Material) - 1-1/4" Bore (Pro-Line), 3-Wlng, 6" Dia \$334.05

Thank you for shopping with us!

Our raised panel cutters are manufactured with  $15^{\circ}$  SHEAR to produce optimum cuts both with and across the grain.

## **Pro-Line Shaper Cutters**

- 3 wing
- 6" diameter
- 1-1/4" bore
- Runs with a 3" diam. rub bearing (AP-90-048)

| SPECIFICATIONS            |                                                                         |
|---------------------------|-------------------------------------------------------------------------|
| Manufacturer              | Freeborn Tool                                                           |
| Bearing(s)                | AP 90-048, Freeborn Ball Bearing Rub Collars - 1-1/4 in Bore (Pro-Line) |
| Bore                      | 1-1/4 in                                                                |
| Diameter                  | 6 in                                                                    |
| <b>Material Thickness</b> | 3/4 in                                                                  |
| Rotation                  | Counterclockwise with wood fed face up                                  |
| Style                     | 1-1/4 in Bore (Pro-Line)                                                |
| Wings                     | 3                                                                       |