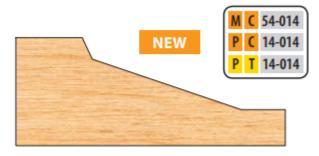

## Item #PC 14-014, Freeborn Raised Panel Shaper Cutters (3/4" Material) - 1-1/4" Bore (Pro-Line), 3-WIng, 6" Dia \$334.05

Thank you for shopping with us!

Our raised panel cutters are manufactured with 15<sup>o</sup> SHEAR to produce optimum cuts both with and across the grain.

## **Pro-Line Shaper Cutters**

- 3 wing
- 6" diameter
- 1-1/4" bore
- Runs with a 3" diam. rub bearing (AP-90-048)

| SPECIFICATIONS     |                                                                         |
|--------------------|-------------------------------------------------------------------------|
| Manufacturer       | Freeborn Tool                                                           |
| Bearing(s)         | AP 90-048, Freeborn Ball Bearing Rub Collars - 1-1/4 in Bore (Pro-Line) |
| Bore               | 1-1/4 in                                                                |
| Diameter           | 6 in                                                                    |
| Material Thickness | 3/4 in                                                                  |
| Rotation           | Counterclockwise with wood fed face up                                  |
| Style              | 1-1/4 in Bore (Pro-Line)                                                |
| Wings              | 3                                                                       |