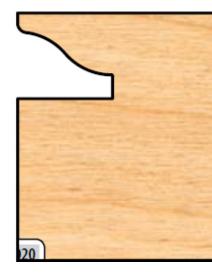

| SPECIFICATIONS |                                                                      |
|----------------|----------------------------------------------------------------------|
| Bore           | 1-1/4 in                                                             |
| Profile        | Optional Glass Panel Groovers - 020                                  |
| Style          | 1-1/4 in Bore (Pro-Line)                                             |
| Note           | Profile shapes are for example only; set consists of 2 groovers only |
| Manufacturer   | Freeborn Tool                                                        |