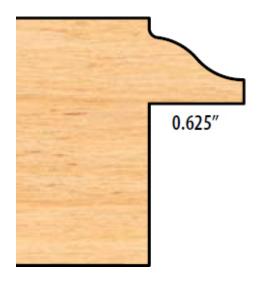

## Edge of Arlington Saw & Tool, Inc.

124 South Collins Arlington, TX 76010

Phone:817-461-7171 • Fax: 817-795-6651

Toll Free: 888-461-7171 Email: <u>info@eoasaw.com</u> Website: www.eoasaw.com

Item #PC 12-021, Freeborn 2-Piece Cutter Sets Optional Glass Panel Groovers (1-1/4" Bore Pro-Line) - Carbide Tip \$261.80