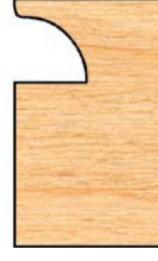

## Item #PC 12-011, Freeborn 2-Piece Cutter Sets Optional Glass Panel Groovers (1-1/4" Bore Pro-Line) - Carbide Tip \$261.80

Thank you for shopping with us! To run with Double Sided Cope & Pattern Sets - 6-Piece & 8-Piece. These Glass Panel sets consist of 2" groovers to allow a total material height of 2 1/2" when run with the profile cutters from your Cope & Pattern Set. Any of the Double Sided Cope & Pattern profiles can be made into dedicated Glass Panel sets upon request. Runs with 020, 021, 030, 050, 080, 090, 500

| SPECIFICATIONS |                                                                      |
|----------------|----------------------------------------------------------------------|
| Bore           | 1-1/4 in                                                             |
| Profile        | Optional Glass Panel Groovers - 010                                  |
| Style          | 1-1/4 in Bore (Pro-Line)                                             |
| Note           | Profile shapes are for example only; set consists of 2 groovers only |
| Manufacturer   | Freeborn Tool                                                        |