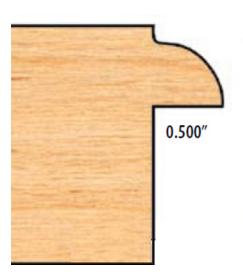

## Item #PC 12-011, Freeborn 2-Piece Cutter Sets Optional Glass Panel Groovers (1-1/4" Bore Pro-Line) - Carbide Tip \$261.80

Thank you for shopping with us! To run with Double Sided Cope & Pattern Sets - 6-Piece & 8-Piece. These Glass Panel sets consist of 2" groovers to allow a total material height of 2 1/2" when run with the profile cutters from your Cope & Pattern Set. Any of the Double Sided Cope & Pattern profiles can be made into dedicated Glass Panel sets upon request. Runs with 020, 021, 030, 050, 080, 090, 500

| SPECIFICATIONS |                                                                      |
|----------------|----------------------------------------------------------------------|
| Bore           | 1-1/4 in                                                             |
| Profile        | Optional Glass Panel Groovers - 010                                  |
| Style          | 1-1/4 in Bore (Pro-Line)                                             |
| Note           | Profile shapes are for example only; set consists of 2 groovers only |
| Manufacturer   | Freeborn Tool                                                        |