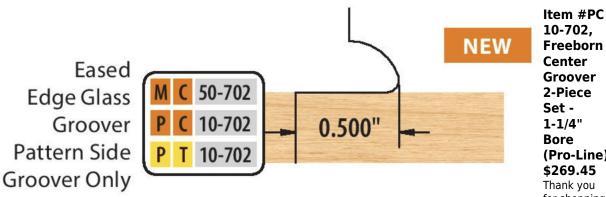

## Edge of Arlington Saw & Tool, Inc.

124 South Collins Arlington, TX 76010 Phone:817-461-7171 • Fax: 817-795-6651 Toll Free: 888-461-7171 Email: info@eoasaw.com Website: www.eoasaw.com

10-702, Freeborn Center Groover 2-Piece Set -1-1/4" Bore (Pro-Line) \$269.45 Thank you for shopping with us! At time of purchase, you may substitute the following tongue & groove cutters for the standard tongue & groove cutters in your cope & pattern set, at no additional charge. If you choose an optional center groover set, you will be unable to do the tongue & groove option. Available on all M-50 and P-10 series cope & patterns. . Diameters will no longer be the same, requiring fence adjustments between cuts. Center groovers only - profile cutters not included. Please contact us for assistance in ordering options. Eased Edge Glass Groover Pattern Side Groover Only