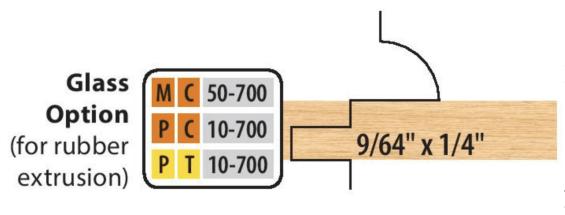

## Edge of Arlington Saw & Tool, Inc.

124 South Collins Arlington, TX 76010

Phone:817-461-7171 • Fax: 817-795-6651

Toll Free: 888-461-7171 Email: <u>info@eoasaw.com</u> Website: www.eoasaw.com

Item #PC 10-700, Freeborn Center Groover 2-Piece Set -1-1/4" Bore (Pro-Line) \$269.45 Thank you

for shopping with us! At time of purchase, you may substitute the following tongue & groove cutters for the standard tongue & groove cutters in your cope & pattern set, at no additional charge. If you choose an optional center groover set, you will be unable to do the tongue & groove option. Available on all M-50 and P-10 series cope & patterns. Diameters will no longer be the same, requiring fence adjustments between cuts. Center groovers only - profile cutters not included.

Please contact us for assistance in ordering options. Glass Option (for rubber extrusion)

| SPECIFICATIONS |                                                                                          |
|----------------|------------------------------------------------------------------------------------------|
| Manufacturer   | Freeborn Tool                                                                            |
| Bore           | 1-1/4 in                                                                                 |
| Note           | Center Groovers Only - Profile Cutters Not Included. Glass Option (For Rubber Extrusion) |
| Style          | 1-1/4 in Bore (Pro-Line)                                                                 |