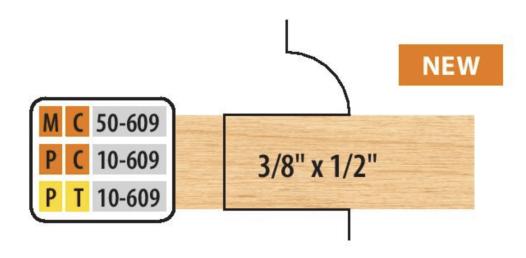

## Item #PC 10-609, Freeborn Center Groover 2-Piece Set - 1-1/4" Bore (Pro-Line) \$183.60

Thank you for shopping with us! At time of purchase, you may substitute the following tongue & groove cutters for the standard tongue & groove cutters in your cope & pattern set, at no additional charge. If you choose an optional center groover set, you will be unable to do the tongue & groove option. Available on all M-50 and P-10 series cope & patterns. Diameters will no longer be the same, requiring fence adjustments between cuts. Center groovers only - profile cutters not included. Please contact us for assistance in ordering options.

| SPECIFICATIONS             |                                                                          |
|----------------------------|--------------------------------------------------------------------------|
| Manufacturer Freeborn Tool |                                                                          |
| Bore                       | 1-1/4 in                                                                 |
| Note                       | Center Groovers Only - Profile Cutters Not Included. 7/8 in Material Min |
| Style                      | 1-1/4 in Bore (Pro-Line)                                                 |