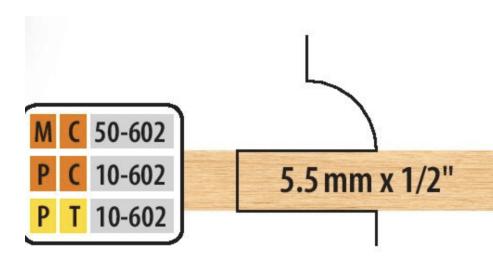

## Item #PC 10-602, Freeborn Center Groover 2-Piece Set -1-1/4" Bore (Pro-Line) \$183.60

Thank you for shopping with us! At time of purchase, you may substitute the following tongue & groove cutters for the standard tongue & groove cutters in your cope & pattern set, at no additional charge. If you choose an optional center groover set, you will be unable to do the tongue & groove option. Available on all M-50 and P-10 series cope & patterns. Diameters will no longer be the same, requiring fence adjustments between cuts. Center groovers only profile cutters not included. Please contact us for assistance in ordering options.