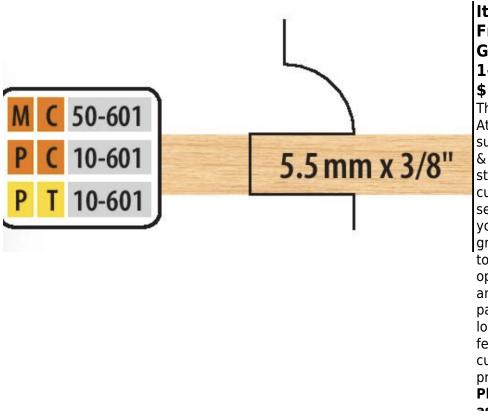

## Item #PC 10-601, Freeborn Center Groover 2-Piece Set -1-1/4" Bore (Pro-Line) \$183.60

Thank you for shopping with us! At time of purchase, you may substitute the following tongue & groove cutters for the standard tongue & groove cutters in your cope & pattern set, at no additional charge. If you choose an optional center groover set, you will be unable to do the tongue & groove option. Available on all M-50 and P-10 series cope & patterns. Diameters will no longer be the same, requiring fence adjustments between cuts. Center groovers only profile cutters not included. Please contact us for assistance in ordering options.

| SPECIFICATIONS |                                                      |
|----------------|------------------------------------------------------|
| Manufacturer   | Freeborn Tool                                        |
| Bore           | 1-1/4 in                                             |
| Note           | Center Groovers Only - Profile Cutters Not Included. |
| Style          | 1-1/4 in Bore (Pro-Line)                             |