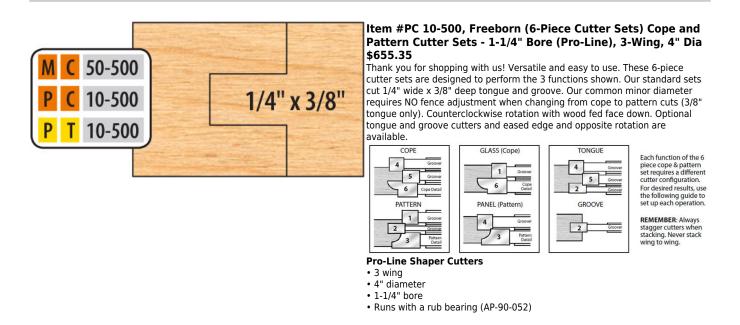

## Edge of Arlington Saw & Tool, Inc.

124 South Collins Arlington, TX 76010 Phone:817-461-7171 • Fax: 817-795-6651 Toll Free: 888-461-7171 Email: info@eoasaw.com Website: www.eoasaw.com

| SPECIFICATIONS |                                                                                                                                                                   |
|----------------|-------------------------------------------------------------------------------------------------------------------------------------------------------------------|
| Manufacturer   | Freeborn Tool                                                                                                                                                     |
| Bearing(s)     | AP 90-052, Freeborn Ball Bearing Rub Collars - 1-1/4 in Bore (Pro-Line)                                                                                           |
| Bore           | 1-1/4 in                                                                                                                                                          |
| Note           | Cope & Pattern Material Thickness Range - 3/4 to 1-1/8 in Glass Panel Material Thickness<br>Range - 3/4 to 1 in Tongue & Groove Material Thickness Range - 3/4 in |
| Style          | 1-1/4 in Bore (Pro-Line)                                                                                                                                          |
| Tongue         | 1/4 in x 3/8 in                                                                                                                                                   |
| Wings          | 3                                                                                                                                                                 |