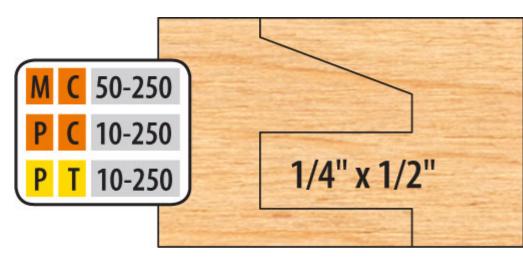

## Edge of Arlington Saw & Tool, Inc.

124 South Collins Arlington, TX 76010

Phone:817-461-7171 • Fax: 817-795-6651

Toll Free: 888-461-7171 Email: <u>info@eoasaw.com</u> Website: www.eoasaw.com

Item #PC 10-250, Freeborn (6-Piece 1/2" Depth of Pattern Cutter Sets) Deeper Profile Cope and Pattern Cutter Sets - 1-1/4" Bore (Pro-Line), 3-Wing, 4.25" Dia \$686.80

Thank you for shopping with us! New Deeper Profile Sets. Versatile and easy to use. These 6piece cutter sets are designed to perform the 3 functions shown. Our standard sets cut 1/4" wide x 1/2" deep tongue and groove. Our common minor diameter requires NO fence adjustment when changing from cope to pattern cuts (1/2" tongue only). Counterclockwise rotation with wood fed face down. Optional tongue and groove cutters and eased edge and opposite rotation are available.