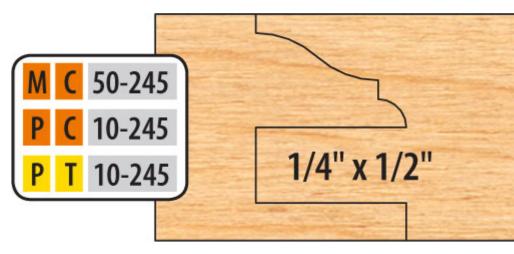

Thank you for shopping with us! New Deeper Profile Sets. Versatile and easy to use. These 6-piece cutter sets are designed to perform the 3 functions shown. Our standard sets cut 1/4" wide x 1/2" deep tongue and groove. Our common minor diameter requires NO fence adjustment when changing from cope to pattern cuts (1/2" tongue only). Counterclockwise rotation with wood fed face down. Optional tongue and groove cutters and eased edge and opposite rotation are available. Pro-Line