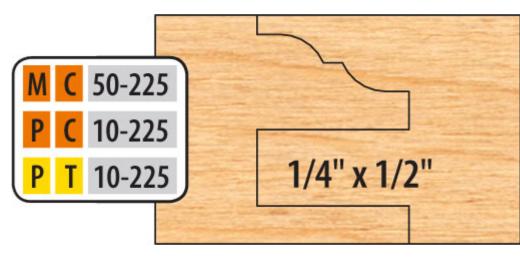

Thank you for shopping with us! New Deeper Profile Sets. Versatile and easy to use. These 6piece cutter sets are designed to perform the 3 functions shown. Our standard sets cut 1/4" wide x 1/2" deep tongue and groove. Our common minor diameter requires NO fence adjustment when changing from cope to pattern cuts (1/2" tongue only). Counterclockwise rotation with wood fed face down. Optional tongue and groove cutters and eased edge and opposite rotation are available.