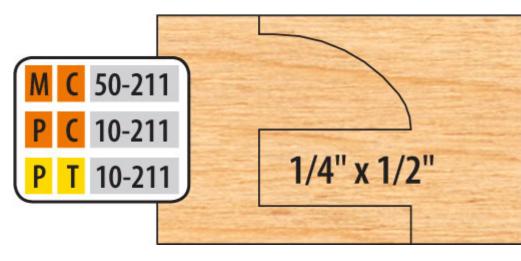

Thank you for shopping with us! New Deeper Profile Sets. Versatile and easy to use. These 6piece cutter sets are designed to perform the 3 functions shown. Our standard sets cut 1/4" wide x 1/2" deep tongue and groove. Our common minor diameter requires NO fence adjustment when changing from cope to pattern cuts (1/2" tongue only). Counterclockwise rotation with wood fed face down. Optional tongue and groove cutters and eased edge and opposite rotation are available.