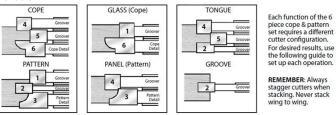

## \$655.35

Thank you for shopping with us! Versatile and easy to use. These 6-piece cutter sets are designed to perform the 3 functions shown. Our standard sets cut 1/4" wide x 3/8" deep tongue and groove. Our common minor diameter requires NO fence adjustment when changing from cope to pattern cuts (3/8" tongue only). Counterclockwise rotation with wood fed face down. Optional tongue and groove cutters and eased edge and opposite rotation are available.