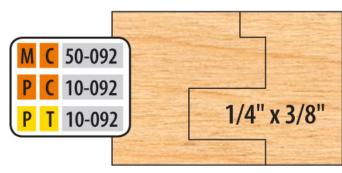

## Edge of Arlington Saw & Tool, Inc.

124 South Collins Arlington, TX 76010 Phone:817-461-7171 • Fax: 817-795-6651 Toll Free: 888-461-7171 Email: info@eoasaw.com Website: www.eoasaw.com

Item #PC 10-092-501, Freeborn (6-Piece Cutter Sets) Cope and Pattern Cutter Sets - 1-1/4" Bore (Pro-Line), 3-Wing, 4" Dia

## \$655.35

Thank you for shopping with us! Versatile and easy to use. These 6-piece cutter sets are designed to perform the 3 functions shown. Our standard sets cut 1/4" wide x 3/8" deep tongue and groove. Our common minor diameter requires NO fence adjustment when changing from cope to pattern cuts (3/8" tongue only). Counterclockwise rotation with wood fed face down. Optional tongue and groove cutters and eased edge and opposite rotation are available.