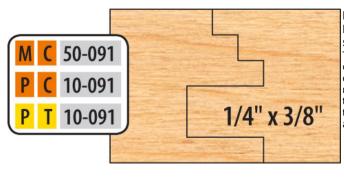

## Item #PC 10-091, Freeborn (6-Piece Cutter Sets) Cope and Pattern Cutter Sets - 1-1/4" Bore (Pro-Line), 3-Wing, 4" Dia \$655.35

Thank you for shopping with us! Versatile and easy to use. These 6-piece cutter sets are designed to perform the 3 functions shown. Our standard sets cut 1/4" wide x 3/8" deep tongue and groove. Our common minor diameter requires NO fence adjustment when changing from cope to pattern cuts (3/8" tongue only). Counterclockwise rotation with wood fed face down. Optional tongue and groove cutters and eased edge and opposite rotation are available.

- **Pro-Line Shaper Cutters** • 3 wing
- 4" diameter
- 1-1/4" bore

• Runs with a rub bearing (AP-90-052)

| SPECIFICATIONS |                                                                                                                                                                   |
|----------------|-------------------------------------------------------------------------------------------------------------------------------------------------------------------|
| Manufacturer   | Freeborn Tool                                                                                                                                                     |
| Bearing(s)     | AP 90-052, Freeborn Ball Bearing Rub Collars - 1-1/4 in Bore (Pro-Line)                                                                                           |
| Bore           | 1-1/4 in                                                                                                                                                          |
| Note           | Cope & Pattern Material Thickness Range - 3/4 to 1-1/8 in Glass Panel Material Thickness<br>Range - 3/4 to 1 in Tongue & Groove Material Thickness Range - 3/4 in |
| Style          | 1-1/4 in Bore (Pro-Line)                                                                                                                                          |
| Tongue         | 1/4 in x 3/8 in                                                                                                                                                   |
| Wings          | 3                                                                                                                                                                 |