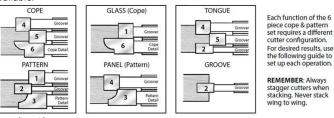

## Item #PC 10-091, Freeborn (6-Piece Cutter Sets) Cope and Pattern Cutter Sets - 1-1/4" Bore (Pro-Line), 3-Wing, 4" Dia \$655.35

Thank you for shopping with us! Versatile and easy to use. These 6-piece cutter sets are designed to perform the 3 functions shown. Our standard sets cut 1/4" wide x 3/8" deep tongue and groove. Our common minor diameter requires NO fence adjustment when changing from cope to pattern cuts (3/8" tongue only). Counterclockwise rotation with wood fed face down. Optional tongue and groove cutters and eased edge and opposite rotation are available.

- **Pro-Line Shaper Cutters** • 3 wing
- 4" diameter
- 1-1/4" bore

• Runs with a rub bearing (AP-90-052)

| SPECIFICATIONS |                                                                                                                                                                   |
|----------------|-------------------------------------------------------------------------------------------------------------------------------------------------------------------|
| Manufacturer   | Freeborn Tool                                                                                                                                                     |
| Bearing(s)     | AP 90-052, Freeborn Ball Bearing Rub Collars - 1-1/4 in Bore (Pro-Line)                                                                                           |
| Bore           | 1-1/4 in                                                                                                                                                          |
| Note           | Cope & Pattern Material Thickness Range - 3/4 to 1-1/8 in Glass Panel Material Thickness<br>Range - 3/4 to 1 in Tongue & Groove Material Thickness Range - 3/4 in |
| Style          | 1-1/4 in Bore (Pro-Line)                                                                                                                                          |
| Tongue         | 1/4 in x 3/8 in                                                                                                                                                   |
| Wings          | 3                                                                                                                                                                 |