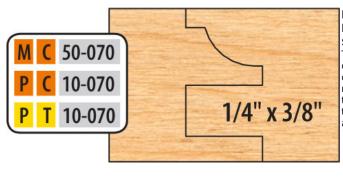

## Item #PC 10-070, Freeborn (6-Piece Cutter Sets) Cope and Pattern Cutter Sets - 1-1/4" Bore (Pro-Line), 3-Wing, 4" Dia \$655.35

Thank you for shopping with us! Versatile and easy to use. These 6-piece cutter sets are designed to perform the 3 functions shown. Our standard sets cut 1/4" wide x 3/8" deep tongue and groove. Our common minor diameter requires NO fence adjustment when changing from cope to pattern cuts (3/8" tongue only). Counterclockwise rotation with wood fed face down. Optional tongue and groove cutters and eased edge and opposite rotation are available.

**Pro-Line Shaper Cutters** 

- 3 wing 4" diameter
- 1-1/4" bore

• Runs with a rub bearing (AP-90-052)

| SPECIFICATIONS |                                                                                                                                                                   |
|----------------|-------------------------------------------------------------------------------------------------------------------------------------------------------------------|
| Manufacturer   | Freeborn Tool                                                                                                                                                     |
| Bearing(s)     | AP 90-052, Freeborn Ball Bearing Rub Collars - 1-1/4 in Bore (Pro-Line)                                                                                           |
| Bore           | 1-1/4 in                                                                                                                                                          |
| Note           | Cope & Pattern Material Thickness Range - 3/4 to 1-1/8 in Glass Panel Material Thickness<br>Range - 3/4 to 1 in Tongue & Groove Material Thickness Range - 3/4 in |
| Style          | 1-1/4 in Bore (Pro-Line)                                                                                                                                          |
| Tongue         | 1/4 in x 3/8 in                                                                                                                                                   |
| Wings          | 3                                                                                                                                                                 |