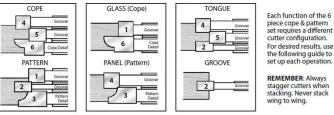

## Item #PC 10-070, Freeborn (6-Piece Cutter Sets) Cope and Pattern Cutter Sets - 1-1/4" Bore (Pro-Line), 3-Wing, 4" Dia \$655.35

Thank you for shopping with us! Versatile and easy to use. These 6-piece cutter sets are designed to perform the 3 functions shown. Our standard sets cut 1/4" wide x 3/8" deep tongue and groove. Our common minor diameter requires NO fence adjustment when changing from cope to pattern cuts (3/8" tongue only). Counterclockwise rotation with wood fed face down. Optional tongue and groove cutters and eased edge and opposite rotation are available.