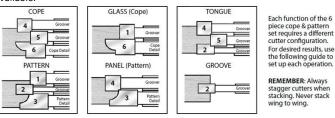

## Item #PC 10-060, Freeborn (6-Piece Cutter Sets) Cope and Pattern Cutter Sets - 1-1/4" Bore (Pro-Line), 3-Wing, 4" Dia \$655.35

Thank you for shopping with us! Versatile and easy to use. These 6-piece cutter sets are designed to perform the 3 functions shown. Our standard sets cut 1/4" wide x 3/8" deep tongue and groove. Our common minor diameter requires NO fence adjustment when changing from cope to pattern cuts (3/8" tongue only). Counterclockwise rotation with wood fed face down. Optional tongue and groove cutters and eased edge and opposite rotation are available.

Pro-Line Shaper Cutters

- 3 wing
- 4" diameter
- 1-1/4" bore
  Pups with a rub boa
- Runs with a rub bearing (AP-90-052)

| SPECIFICATIONS |                                                                                                                                                                   |
|----------------|-------------------------------------------------------------------------------------------------------------------------------------------------------------------|
| Manufacturer   | Freeborn Tool                                                                                                                                                     |
| Bearing(s)     | AP 90-052, Freeborn Ball Bearing Rub Collars - 1-1/4 in Bore (Pro-Line)                                                                                           |
| Bore           | 1-1/4 in                                                                                                                                                          |
| Note           | Cope & Pattern Material Thickness Range - 3/4 to 1-1/8 in Glass Panel Material Thickness<br>Range - 3/4 to 1 in Tongue & Groove Material Thickness Range - 3/4 in |
| Style          | 1-1/4 in Bore (Pro-Line)                                                                                                                                          |
| Tongue         | 1/4 in x 3/8 in                                                                                                                                                   |
| Wings          | 3                                                                                                                                                                 |