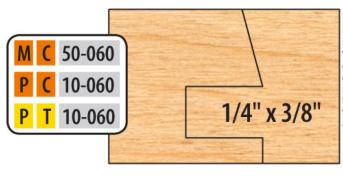

## Item #PC 10-060, Freeborn (6-Piece Cutter Sets) Cope and Pattern Cutter Sets - 1-1/4" Bore (Pro-Line), 3-Wing, 4" Dia \$655.35

Thank you for shopping with us! Versatile and easy to use. These 6-piece cutter sets are designed to perform the 3 functions shown. Our standard sets cut 1/4" wide x 3/8" deep tongue and groove. Our common minor diameter requires NO fence adjustment when changing from cope to pattern cuts (3/8" tongue only). Counterclockwise rotation with wood fed face down. Optional tongue and groove cutters and eased edge and opposite rotation are available.

Pro-Line Shaper Cutters

- 3 wing
- 4" diameter
- 1-1/4" bore
  Pups with a rub boa
- Runs with a rub bearing (AP-90-052)

| SPECIFICATIONS |                                                                                                                                                                   |
|----------------|-------------------------------------------------------------------------------------------------------------------------------------------------------------------|
| Manufacturer   | Freeborn Tool                                                                                                                                                     |
| Bearing(s)     | AP 90-052, Freeborn Ball Bearing Rub Collars - 1-1/4 in Bore (Pro-Line)                                                                                           |
| Bore           | 1-1/4 in                                                                                                                                                          |
| Note           | Cope & Pattern Material Thickness Range - 3/4 to 1-1/8 in Glass Panel Material Thickness<br>Range - 3/4 to 1 in Tongue & Groove Material Thickness Range - 3/4 in |
| Style          | 1-1/4 in Bore (Pro-Line)                                                                                                                                          |
| Tongue         | 1/4 in x 3/8 in                                                                                                                                                   |
| Wings          | 3                                                                                                                                                                 |