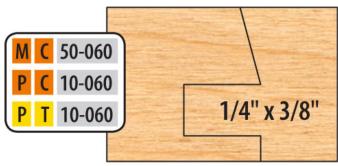

## Edge of Arlington Saw & Tool, Inc.

124 South Collins Arlington, TX 76010 Phone:817-461-7171 • Fax: 817-795-6651 Toll Free: 888-461-7171 Email: info@eoasaw.com Website: www.eoasaw.com

Item #PC 10-060-501, Freeborn (6-Piece Cutter Sets) Cope and Pattern Cutter Sets - 1-1/4" Bore (Pro-Line), 3-Wing, 4" Dia

## \$655.35

Thank you for shopping with us! Versatile and easy to use. These 6-piece cutter sets are designed to perform the 3 functions shown. Our standard sets cut 1/4" wide x 3/8" deep tongue and groove. Our common minor diameter requires NO fence adjustment when changing from cope to pattern cuts (3/8" tongue only). Counterclockwise rotation with wood fed face down. Optional tongue and groove cutters and eased edge and opposite rotation are available.