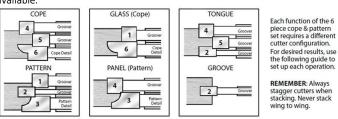

## \$655.35

Thank you for shopping with us! Versatile and easy to use. These 6-piece cutter sets are designed to perform the 3 functions shown. Our standard sets cut 1/4" wide x 3/8" deep tongue and groove. Our common minor diameter requires NO fence adjustment when changing from cope to pattern cuts (3/8" tongue only). Counterclockwise rotation with wood fed face down. Optional tongue and groove cutters and eased edge and opposite rotation are available.