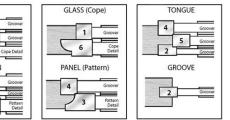

Each function of the 6 piece cope & pattern set requires a different cutter configuration. For desired results, use the following guide to set up each operation.

REMEMBER: Always stagger cutters when stacking. Never stack wing to wing.