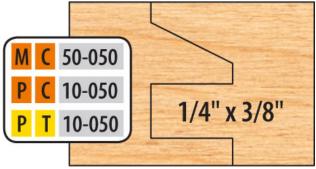

## Item #PC 10-050-501, Freeborn (6-Piece Cutter Sets) Cope and Pattern Cutter Sets - 1-1/4" Bore (Pro-Line), 3-Wing, 4" Dia

## \$655.35

Thank you for shopping with us! Versatile and easy to use. These 6-piece cutter sets are designed to perform the 3 functions shown. Our standard sets cut 1/4" wide x 3/8" deep tongue and groove. Our common minor diameter requires NO fence adjustment when changing from cope to pattern cuts (3/8" tongue only). Counterclockwise rotation with wood fed face down. Optional tongue and groove cutters and eased edge and opposite rotation are available.