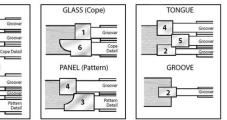

Each function of the 6 piece cope & pattern set requires a different cutter configuration. For desired results, use the following guide to set up each operation.

REMEMBER: Always stagger cutters when stacking. Never stack wing to wing.