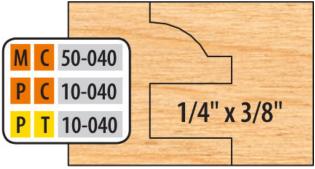

## Item #PC 10-040-501, Freeborn (6-Piece Cutter Sets) Cope and Pattern Cutter Sets - 1-1/4" Bore (Pro-Line), 3-Wing, 4" Dia

## \$655.35

Thank you for shopping with us! Versatile and easy to use. These 6-piece cutter sets are designed to perform the 3 functions shown. Our standard sets cut 1/4" wide x 3/8" deep tongue and groove. Our common minor diameter requires NO fence adjustment when changing from cope to pattern cuts (3/8" tongue only). Counterclockwise rotation with wood fed face down. Optional tongue and groove cutters and eased edge and opposite rotation are available.