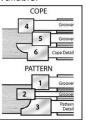

Each function of the 6 piece cope & pattern set requires a different cutter configuration. For desired results, use the following guide to set up each operation.

REMEMBER: Always stagger cutters when stacking. Never stack wing to wing.