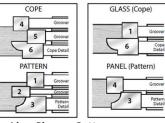

Each function of the 6 piece cope & pattern set requires a different cutter configuration. For desired results, use the following guide to set up each operation.

REMEMBER: Always stagger cutters when stacking. Never stack wing to wing.