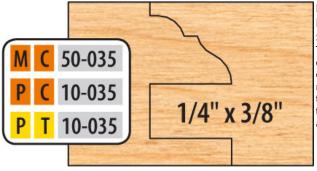

## Item #PC 10-035, Freeborn (6-Piece Cutter Sets) Cope and Pattern Cutter Sets - 1-1/4" Bore (Pro-Line), 3-Wing, 4" Dia \$655.35

Thank you for shopping with us! Versatile and easy to use. These 6-piece cutter sets are designed to perform the 3 functions shown. Our standard sets cut 1/4" wide x 3/8" deep tongue and groove. Our common minor diameter requires NO fence adjustment when changing from cope to pattern cuts (3/8" tongue only). Counterclockwise rotation with wood fed face down. Optional tongue and groove cutters and eased edge and opposite rotation are available.

**Pro-Line Shaper Cutters** 

- 3 wing
- 4" diameter 1-1/4" bore
- Runs with a rub bearing (AP-90-052)

| SPECIFICATIONS |                                                                                                                                                                   |
|----------------|-------------------------------------------------------------------------------------------------------------------------------------------------------------------|
| Manufacturer   | Freeborn Tool                                                                                                                                                     |
| Bearing(s)     | AP 90-052, Freeborn Ball Bearing Rub Collars - 1-1/4 in Bore (Pro-Line)                                                                                           |
| Bore           | 1-1/4 in                                                                                                                                                          |
| Note           | Cope & Pattern Material Thickness Range - 3/4 to 1-1/8 in Glass Panel Material Thickness<br>Range - 3/4 to 1 in Tongue & Groove Material Thickness Range - 3/4 in |
| Style          | 1-1/4 in Bore (Pro-Line)                                                                                                                                          |
| Tongue         | 1/4 in x 3/8 in                                                                                                                                                   |
| Wings          | 3                                                                                                                                                                 |