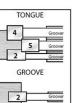

Each function of the 6 piece cope & pattern set requires a different cutter configuration. For desired results, use the following guide to set up each operation.

REMEMBER: Always stagger cutters when stacking. Never stack wing to wing.