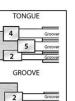

Each function of the 6 piece cope & pattern set requires a different cutter configuration. For desired results, use the following guide to set up each operation.

REMEMBER: Always stagger cutters when stacking. Never stack wing to wing.