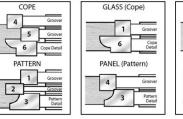

Each function of the 6 piece cope & pattern set requires a different cutter configuration. For desired results, use the following guide to set up each operation.

REMEMBER: Always stagger cutters when stacking. Never stack wing to wing.