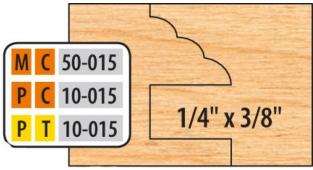

## Item #PC 10-015, Freeborn (6-Piece Cutter Sets) Cope and Pattern Cutter Sets - 1-1/4" Bore (Pro-Line), 3-Wing, 4" Dia \$655.35

Thank you for shopping with us! Versatile and easy to use. These 6-piece cutter sets are designed to perform the 3 functions shown. Our standard sets cut 1/4" wide x 3/8" deep tongue and groove. Our common minor diameter requires NO fence adjustment when changing from cope to pattern cuts (3/8" tongue only). Counterclockwise rotation with wood fed face down. Optional tongue and groove cutters and eased edge and opposite rotation are available.

**Pro-Line Shaper Cutters** 

- 3 wing
- 4" diameter
  1-1/4" bore
- Runs with a rub bearing (AP-90-052)

| SPECIFICATIONS |                                                                                                                                                                   |
|----------------|-------------------------------------------------------------------------------------------------------------------------------------------------------------------|
| Manufacturer   | Freeborn Tool                                                                                                                                                     |
| Bearing(s)     | AP 90-052, Freeborn Ball Bearing Rub Collars - 1-1/4 in Bore (Pro-Line)                                                                                           |
| Bore           | 1-1/4 in                                                                                                                                                          |
| Note           | Cope & Pattern Material Thickness Range - 3/4 to 1-1/8 in Glass Panel Material Thickness<br>Range - 3/4 to 1 in Tongue & Groove Material Thickness Range - 3/4 in |
| Style          | 1-1/4 in Bore (Pro-Line)                                                                                                                                          |
| Tongue         | 1/4 in x 3/8 in                                                                                                                                                   |
| Wings          | 3                                                                                                                                                                 |