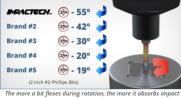

## Item #P190T40A, Vega Impactech™ Torx® Power Bits \$23.80

Thank you for shopping with us!

Made from S2 modified shock resistant steel for professional performance and durability. Patented spiral torsion zone absorbs impact and extends bit life. Proprietary precision CNC machined tips for excellent fit in fastener recess. Tested to outperform all leading brands in lifecycle and tip failure testing.