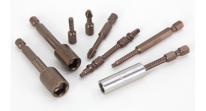

## Item #P190T40A, Vega Impactech™ Torx® Power Bits \$23.80

Thank you for shopping with us!

Made from S2 modified shock resistant steel for professional performance and durability. Patented spiral torsion zone absorbs impact and extends bit life. Proprietary precision CNC machined tips for excellent fit in fastener recess. Tested to outperform all leading brands in lifecycle and tip failure testing.

Designed For Impact Use

Tips Are CNC Machined

Quick Change Groove

| SPECIFICATIONS |                 |
|----------------|-----------------|
| Manufacturer   | Vega Industries |
| Length         | 3 1/2 in        |
| Tip/Point      | 40              |
| Unit Price     | \$2.38          |
| Pack Quantity  | Bulk pack of 5  |