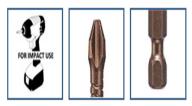

## Item #P190T30A, Vega Impactech<sup>™</sup> Torx<sup>®</sup> Power Bits \$9.50

Thank you for shopping with us!

Made from S2 modified shock resistant steel for professional performance and durability. Patented spiral torsion zone absorbs impact and extends bit life. Proprietary precision CNC machined tips for excellent fit in fastener recess. Tested to outperform all leading brands in lifecycle and tip failure testing.

Designed For Tips Are CNC Impact Use Machined

C Quick Change Groove

| SPECIFICATIONS |                 |
|----------------|-----------------|
| Manufacturer   | Vega Industries |
| Length         | 3 1/2 in        |
| Tip/Point      | 30              |
| Unit Price     | \$1.90          |
| Pack Quantity  | Bulk pack of 5  |