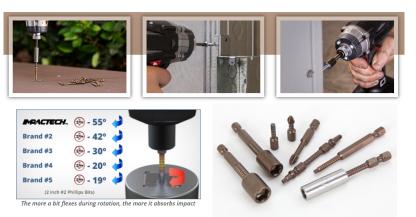

## Item #P190T30A, Vega Impactech<sup>™</sup> Torx<sup>®</sup> Power Bits \$9.50

Thank you for shopping with us!

Made from S2 modified shock resistant steel for professional performance and durability. Patented spiral torsion zone absorbs impact and extends bit life. Proprietary precision CNC machined tips for excellent fit in fastener recess. Tested to outperform all leading brands in lifecycle and tip failure testing.