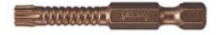

## Item #P190T30A, Vega Impactech<sup>™</sup> Torx<sup>®</sup> Power Bits \$9.50

Thank you for shopping with us!

Made from S2 modified shock resistant steel for professional performance and durability. Patented spiral torsion zone absorbs impact and extends bit life. Proprietary precision CNC machined tips for excellent fit in fastener recess. Tested to outperform all leading brands in lifecycle and tip failure testing.

Designed For Tips Are CNC Impact Use Machined

C Quick Change Groove

| SPECIFICATIONS |                 |
|----------------|-----------------|
| Manufacturer   | Vega Industries |
| Length         | 3 1/2 in        |
| Tip/Point      | 30              |
| Unit Price     | \$1.90          |
| Pack Quantity  | Bulk pack of 5  |