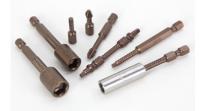

## Item #P190T20A, Vega Impactech™ Torx® Power Bits \$9.50

Thank you for shopping with us!

Made from S2 modified shock resistant steel for professional performance and durability. Patented spiral torsion zone absorbs impact and extends bit life. Proprietary precision CNC machined tips for excellent fit in fastener recess. Tested to outperform all leading brands in lifecycle and tip failure testing.

Designed For Impact Use

Tips Are CNC Machined

Quick Change Groove

| SPECIFICATIONS |                 |
|----------------|-----------------|
| Manufacturer   | Vega Industries |
| Length         | 3 1/2 in        |
| Tip/Point      | 20              |
| Unit Price     | \$1.90          |
| Pack Quantity  | Bulk pack of 5  |