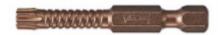

## Item #P190T20A, Vega Impactech™ Torx® Power Bits \$9.50

Thank you for shopping with us!

Made from S2 modified shock resistant steel for professional performance and durability. Patented spiral torsion zone absorbs impact and extends bit life. Proprietary precision CNC machined tips for excellent fit in fastener recess. Tested to outperform all leading brands in lifecycle and tip failure testing.

Designed For Impact Use

Tips Are CNC Machined

Quick Change Groove

| SPECIFICATIONS |                 |
|----------------|-----------------|
| Manufacturer   | Vega Industries |
| Length         | 3 1/2 in        |
| Tip/Point      | 20              |
| Unit Price     | \$1.90          |
| Pack Quantity  | Bulk pack of 5  |