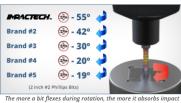

## Item #P190T20A, Vega Impactech™ Torx® Power Bits \$9.50

Thank you for shopping with us!

Made from S2 modified shock resistant steel for professional performance and durability. Patented spiral torsion zone absorbs impact and extends bit life. Proprietary precision CNC machined tips for excellent fit in fastener recess. Tested to outperform all leading brands in lifecycle and tip failure testing.