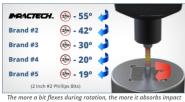

## Item #P190T15A, Vega Impactech™ Torx® Power Bits \$23.80

Thank you for shopping with us!

Made from S2 modified shock resistant steel for professional performance and durability. Patented spiral torsion zone absorbs impact and extends bit life. Proprietary precision CNC machined tips for excellent fit in fastener recess. Tested to outperform all leading brands in lifecycle and tip failure testing.