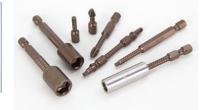

Designed For Impact Use

Tips Are CNC Machined

Quick Change Groove

| SPECIFICATIONS |                 |
|----------------|-----------------|
| Manufacturer   | Vega Industries |
| Length         | 3 1/2 in        |
| Tip/Point      | 15              |
| Unit Price     | \$2.38          |
| Pack Quantity  | Bulk pack of 5  |