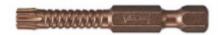

## Item #P190T15A, Vega Impactech™ Torx® Power Bits \$23.80

Thank you for shopping with us!

Made from S2 modified shock resistant steel for professional performance and durability. Patented spiral torsion zone absorbs impact and extends bit life. Proprietary precision CNC machined tips for excellent fit in fastener recess. Tested to outperform all leading brands in lifecycle and tip failure testing.

Designed For Impact Use

Tips Are CNC Machined

Quick Change Groove

| SPECIFICATIONS |                 |
|----------------|-----------------|
| Manufacturer   | Vega Industries |
| Length         | 3 1/2 in        |
| Tip/Point      | 15              |
| Unit Price     | \$2.38          |
| Pack Quantity  | Bulk pack of 5  |