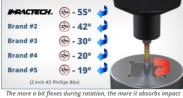

## Item #P190T10A, Vega Impactech™ Torx® Power Bits \$23.80

Thank you for shopping with us!

Made from S2 modified shock resistant steel for professional performance and durability. Patented spiral torsion zone absorbs impact and extends bit life. Proprietary precision CNC machined tips for excellent fit in fastener recess. Tested to outperform all leading brands in lifecycle and tip failure testing.