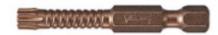

## Item #P190T10A, Vega Impactech™ Torx® Power Bits \$23.80

Thank you for shopping with us!

Made from S2 modified shock resistant steel for professional performance and durability. Patented spiral torsion zone absorbs impact and extends bit life. Proprietary precision CNC machined tips for excellent fit in fastener recess. Tested to outperform all leading brands in lifecycle and tip failure testing.

Designed For Impact Use

Tips Are CNC Machined

Quick Change Groove

| SPECIFICATIONS |                 |
|----------------|-----------------|
| Manufacturer   | Vega Industries |
| Length         | 3 1/2 in        |
| Tip/Point      | 10              |
| Unit Price     | \$2.38          |
| Pack Quantity  | Bulk pack of 5  |