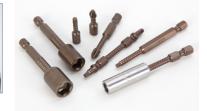

## Item #P190T10A, Vega Impactech™ Torx® Power Bits \$23.80

Thank you for shopping with us!

Made from S2 modified shock resistant steel for professional performance and durability. Patented spiral torsion zone absorbs impact and extends bit life. Proprietary precision CNC machined tips for excellent fit in fastener recess. Tested to outperform all leading brands in lifecycle and tip failure testing.

Designed For Impact Use

Tips Are CNC Machined

Quick Change Groove

| SPECIFICATIONS |                 |
|----------------|-----------------|
| Manufacturer   | Vega Industries |
| Length         | 3 1/2 in        |
| Tip/Point      | 10              |
| Unit Price     | \$2.38          |
| Pack Quantity  | Bulk pack of 5  |