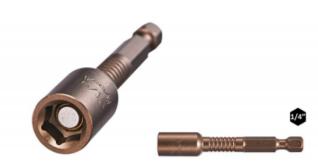

## Item #P165MN516-C1, Vega Impactech™ Magnetic Nutsetters \$44.76

Thank you for shopping with us!

Made from S2 modified shock resistant steel for professional performance and durability. Patented spiral torsion zone absorbs impact and extends bit life. High strength industrial magnet.

| SPECIFICATIONS |                                                     |
|----------------|-----------------------------------------------------|
| Manufacturer   | Vega Industries                                     |
| Length         | 2 9/16 in                                           |
| Size           | 5/16 in                                             |
| Unit Price     | \$7.46                                              |
| Pack Quantity  | Carded: price reflects 6 cards w/1 bit on each card |