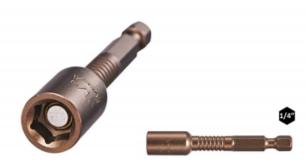

## Item #P165MN416-C1, Vega Impactech™ Magnetic Nutsetters \$33.00

Thank you for shopping with us!

Made from S2 modified shock resistant steel for professional performance and durability. Patented spiral torsion zone absorbs impact and extends bit life. High strength industrial magnet.

| SPECIFICATIONS |                                                     |
|----------------|-----------------------------------------------------|
| Manufacturer   | Vega Industries                                     |
| Length         | 2 9/16 in                                           |
| Size           | 1/4 in                                              |
| Unit Price     | \$5.50                                              |
| Pack Quantity  | Carded: price reflects 6 cards w/1 bit on each card |