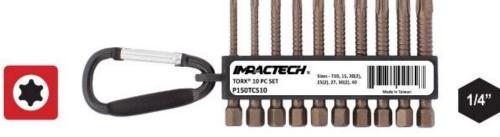

## Edge of Arlington Saw & Tool, Inc.

124 South Collins Arlington, TX 76010

Phone:817-461-7171 • Fax: 817-795-6651

Toll Free: 888-461-7171 Email: <u>info@eoasaw.com</u> Website: www.eoasaw.com

| TORX® 10 PC SET |                                     |        |
|-----------------|-------------------------------------|--------|
| PART NUMBER     | SIZES                               | LENGTH |
| P150TCS10       | 10, 15, 20(2), 25(2), 27, 30(2), 40 | 2"     |

Item #P150TCS10, Vega Impactech™ 10-Piece Torx® Driver Bit Set \$14.51

Thank you for shopping with us!

Made from S2 modified shock resistant steel for professional performance and durability. Patented spiral torsion zone absorbs impact and extends bit life. Proprietary precision CNC machined tips for excellent fit in fastener recess. Tested to outperform all leading brands in lifecycle and tip failure testing.

| SPECIFICATIONS |                                                                |
|----------------|----------------------------------------------------------------|
| Manufacturer   | Vega Industries                                                |
| Includes       | 2 in length; Torx sizes 10, 15, 20 (2), 25 (2), 27, 30 (2), 40 |
| No. of Pieces  | 10                                                             |