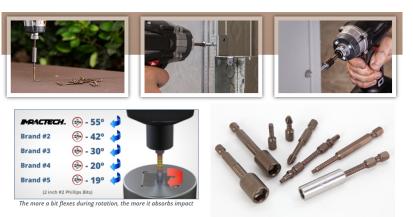

## Item #P150T40A, Vega Impactech<sup>™</sup> Torx<sup>®</sup> Power Bits \$8.50

Thank you for shopping with us!

Made from S2 modified shock resistant steel for professional performance and durability. Patented spiral torsion zone absorbs impact and extends bit life. Proprietary precision CNC machined tips for excellent fit in fastener recess. Tested to outperform all leading brands in lifecycle and tip failure testing.