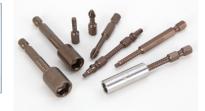

## Item #P150T30A, Vega Impactech™ Torx® Power Bits \$6.80

Thank you for shopping with us!

Made from S2 modified shock resistant steel for professional performance and durability. Patented spiral torsion zone absorbs impact and extends bit life. Proprietary precision CNC machined tips for excellent fit in fastener recess. Tested to outperform all leading brands in lifecycle and tip failure testing.

Designed For Impact Use

Tips Are CNC Machined

Quick Change Groove

| SPECIFICATIONS |                 |
|----------------|-----------------|
| Manufacturer   | Vega Industries |
| Length         | 2 in            |
| Tip/Point      | 30              |
| Unit Price     | \$1.36          |
| Pack Quantity  | Bulk pack of 5  |