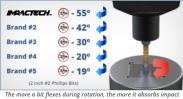

## Item #P150T30A, Vega Impactech™ Torx® Power Bits \$6.80

Thank you for shopping with us!

Made from S2 modified shock resistant steel for professional performance and durability. Patented spiral torsion zone absorbs impact and extends bit life. Proprietary precision CNC machined tips for excellent fit in fastener recess. Tested to outperform all leading brands in lifecycle and tip failure testing.

Designed For Impact Use

Tips Are CNC Machined

Quick Change Groove

| SPECIFICATIONS |                 |
|----------------|-----------------|
| Manufacturer   | Vega Industries |
| Length         | 2 in            |
| Tip/Point      | 30              |
| Unit Price     | \$1.36          |
| Pack Quantity  | Bulk pack of 5  |