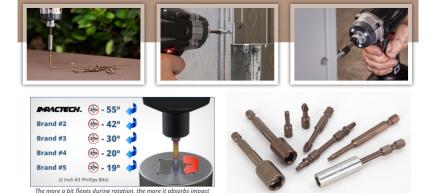

## \$11.88

Thank you for shopping with us!

Made from S2 modified shock resistant steel for professional performance and durability. Patented spiral torsion zone absorbs impact and extends bit life. Proprietary precision CNC machined tips for excellent fit in fastener recess. Tested to outperform all leading brands in lifecycle and tip failure testing.