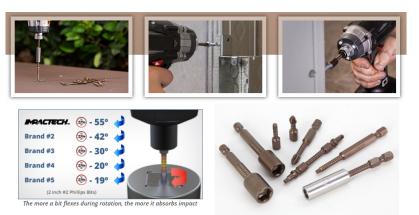

## Item #P150T27A, Vega Impactech<sup>™</sup> Torx<sup>®</sup> Power Bits \$6.80

Thank you for shopping with us!

Made from S2 modified shock resistant steel for professional performance and durability. Patented spiral torsion zone absorbs impact and extends bit life. Proprietary precision CNC machined tips for excellent fit in fastener recess. Tested to outperform all leading brands in lifecycle and tip failure testing.