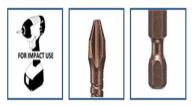

## Item #P150T27A, Vega Impactech<sup>™</sup> Torx<sup>®</sup> Power Bits \$6.80

Thank you for shopping with us!

Made from S2 modified shock resistant steel for professional performance and durability. Patented spiral torsion zone absorbs impact and extends bit life. Proprietary precision CNC machined tips for excellent fit in fastener recess. Tested to outperform all leading brands in lifecycle and tip failure testing.

Designed For Tips Are CNC Impact Use Machined

C Quick Change Groove

| SPECIFICATIONS |                 |
|----------------|-----------------|
| Manufacturer   | Vega Industries |
| Length         | 2 in            |
| Tip/Point      | 27              |
| Unit Price     | \$1.36          |
| Pack Quantity  | Bulk pack of 5  |