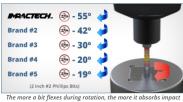

## Item #P150T25A, Vega Impactech™ Torx® Power Bits \$8.50

Thank you for shopping with us!

Made from S2 modified shock resistant steel for professional performance and durability. Patented spiral torsion zone absorbs impact and extends bit life. Proprietary precision CNC machined tips for excellent fit in fastener recess. Tested to outperform all leading brands in lifecycle and tip failure testing.

Designed For Impact Use

Tips Are CNC Machined

Quick Change Groove

| SPECIFICATIONS |                 |
|----------------|-----------------|
| Manufacturer   | Vega Industries |
| Length         | 2 in            |
| Tip/Point      | 25              |
| Unit Price     | \$1.70          |
| Pack Quantity  | Bulk pack of 5  |