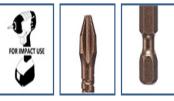

## \$56.28

Thank you for shopping with us!

Made from S2 modified shock resistant steel for professional performance and durability. Patented spiral torsion zone absorbs impact and extends bit life. Proprietary precision CNC machined tips for excellent fit in fastener recess. Tested to outperform all leading brands in lifecycle and tip failure testing.

Designed For Tips Are CNC Impact Use Machined

ips Are CNC Quick Change Machined Groove