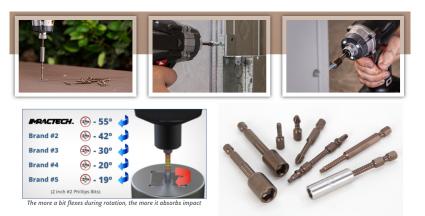

## \$56.28

Thank you for shopping with us!

Made from S2 modified shock resistant steel for professional performance and durability. Patented spiral torsion zone absorbs impact and extends bit life. Proprietary precision CNC machined tips for excellent fit in fastener recess. Tested to outperform all leading brands in lifecycle and tip failure testing.