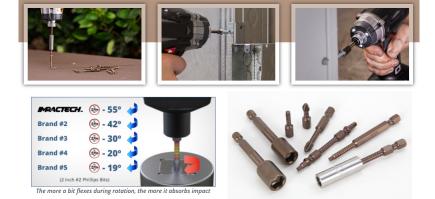

## Item #P150T20A-C2, Vega Impactech™ Torx® Power Bits

\$20.21

Thank you for shopping with us!

Made from S2 modified shock resistant steel for professional performance and durability. Patented spiral torsion zone absorbs impact and extends bit life. Proprietary precision CNC machined tips for excellent fit in fastener recess. Tested to outperform all leading brands in lifecycle and tip failure testing.

Designed For Impact Use

Tips Are CNC Machined

Quick Change Groove

| SPECIFICATIONS |                                       |
|----------------|---------------------------------------|
| Manufacturer   | Vega Industries                       |
| Length         | 2 in                                  |
| Tip/Point      | 20                                    |
| Unit Price     | \$2.48                                |
| Pack Quantity  | Carded: 6 cards w/2 bits on each card |