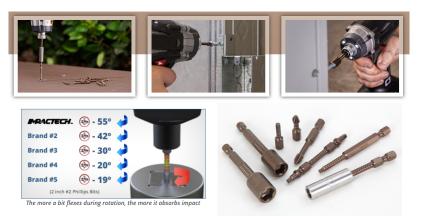

## \$11.88

Thank you for shopping with us!

Made from S2 modified shock resistant steel for professional performance and durability. Patented spiral torsion zone absorbs impact and extends bit life. Proprietary precision CNC machined tips for excellent fit in fastener recess. Tested to outperform all leading brands in lifecycle and tip failure testing.