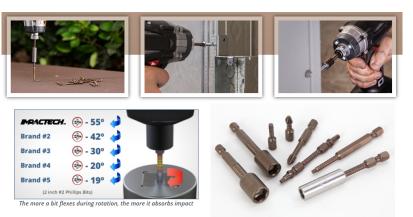

## Item #P150T15A, Vega Impactech<sup>™</sup> Torx<sup>®</sup> Power Bits \$8.50

Thank you for shopping with us!

Made from S2 modified shock resistant steel for professional performance and durability. Patented spiral torsion zone absorbs impact and extends bit life. Proprietary precision CNC machined tips for excellent fit in fastener recess. Tested to outperform all leading brands in lifecycle and tip failure testing.