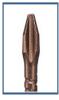

Designed For Impact Use

Tips Are CNC Machined

The more a bit flexes during rotation.

Quick Change Groove

| SPECIFICATIONS |                                      |
|----------------|--------------------------------------|
| Manufacturer   | Vega Industries                      |
| Length         | 2 in                                 |
| Tip/Point      | 15                                   |
| Unit Price     | \$1.98                               |
| Pack Quantity  | Carded: 6 cards w/1 bit on each card |