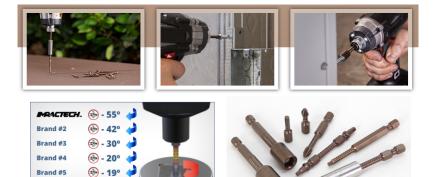

## \$11.88

Thank you for shopping with us!

Made from S2 modified shock resistant steel for professional performance and durability. Patented spiral torsion zone absorbs impact and extends bit life. Proprietary precision CNC machined tips for excellent fit in fastener recess. Tested to outperform all leading brands in lifecycle and tip failure testing.

Designed For Impact Use

Tips Are CNC Machined

The more a bit flexes during rotation.

Quick Change Groove

| SPECIFICATIONS |                                      |
|----------------|--------------------------------------|
| Manufacturer   | Vega Industries                      |
| Length         | 2 in                                 |
| Tip/Point      | 15                                   |
| Unit Price     | \$1.98                               |
| Pack Quantity  | Carded: 6 cards w/1 bit on each card |