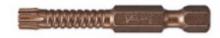

## Item #P150T15A-C1, Vega Impactech™ Torx® Power Bits

## \$11.88

Thank you for shopping with us!

Made from S2 modified shock resistant steel for professional performance and durability. Patented spiral torsion zone absorbs impact and extends bit life. Proprietary precision CNC machined tips for excellent fit in fastener recess. Tested to outperform all leading brands in lifecycle and tip failure testing.

Designed For Impact Use

Tips Are CNC Machined

The more a bit flexes during rotation.

Quick Change Groove

| SPECIFICATIONS |                                      |
|----------------|--------------------------------------|
| Manufacturer   | Vega Industries                      |
| Length         | 2 in                                 |
| Tip/Point      | 15                                   |
| Unit Price     | \$1.98                               |
| Pack Quantity  | Carded: 6 cards w/1 bit on each card |