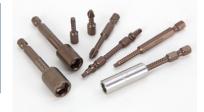

## Item #P150T10A, Vega Impactech™ Torx® Power Bits \$6.80

Thank you for shopping with us!

Made from S2 modified shock resistant steel for professional performance and durability. Patented spiral torsion zone absorbs impact and extends bit life. Proprietary precision CNC machined tips for excellent fit in fastener recess. Tested to outperform all leading brands in lifecycle and tip failure testing.

Designed For Impact Use

Tips Are CNC Machined

Quick Change Groove

| SPECIFICATIONS |                 |
|----------------|-----------------|
| Manufacturer   | Vega Industries |
| Length         | 2 in            |
| Tip/Point      | 10              |
| Unit Price     | \$1.36          |
| Pack Quantity  | Bulk pack of 5  |