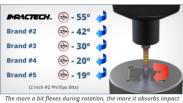

## Item #P150T10A, Vega Impactech™ Torx® Power Bits \$6.80

Thank you for shopping with us!

Made from S2 modified shock resistant steel for professional performance and durability. Patented spiral torsion zone absorbs impact and extends bit life. Proprietary precision CNC machined tips for excellent fit in fastener recess. Tested to outperform all leading brands in lifecycle and tip failure testing.

Designed For Impact Use

Tips Are CNC Machined

Quick Change Groove

| SPECIFICATIONS |                 |
|----------------|-----------------|
| Manufacturer   | Vega Industries |
| Length         | 2 in            |
| Tip/Point      | 10              |
| Unit Price     | \$1.36          |
| Pack Quantity  | Bulk pack of 5  |