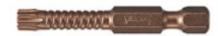

## Item #P150T10A, Vega Impactech™ Torx® Power Bits \$6.80

Thank you for shopping with us!

Made from S2 modified shock resistant steel for professional performance and durability. Patented spiral torsion zone absorbs impact and extends bit life. Proprietary precision CNC machined tips for excellent fit in fastener recess. Tested to outperform all leading brands in lifecycle and tip failure testing.

Designed For Impact Use

Tips Are CNC Machined

Quick Change Groove

| SPECIFICATIONS |                 |
|----------------|-----------------|
| Manufacturer   | Vega Industries |
| Length         | 2 in            |
| Tip/Point      | 10              |
| Unit Price     | \$1.36          |
| Pack Quantity  | Bulk pack of 5  |