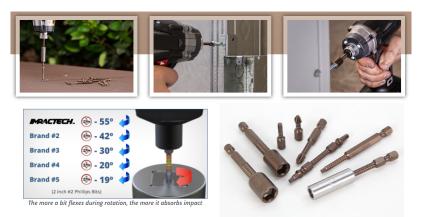

## \$14.88

Thank you for shopping with us!

Made from S2 modified shock resistant steel for professional performance and durability. Patented spiral torsion zone absorbs impact and extends bit life. Proprietary precision CNC machined tips for excellent fit in fastener recess. Tested to outperform all leading brands in lifecycle and tip failure testing.