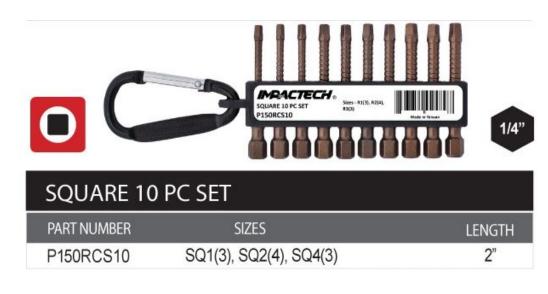

| SPECIFICATIONS |                                              |
|----------------|----------------------------------------------|
| Manufacturer   | Vega Industries                              |
| Includes       | 2 in length; sizes SQ1 (3), SQ2 (4), SQ4 (3) |
| No. of Pieces  | 10                                           |