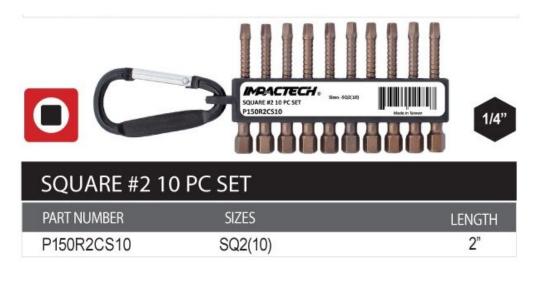

## Edge of Arlington Saw & Tool, Inc.

124 South Collins Arlington, TX 76010 Phone:817-461-7171 • Fax: 817-795-6651 Toll Free: 888-461-7171 Email: info@eoasaw.com Website: www.eoasaw.com

Item #P150R2CS10, Vega Impactech™ 10-Piece Square #2 Driver Bit Set \$11.05 Thank you for shopping with us!

| SPECIFICATIONS |                             |
|----------------|-----------------------------|
| Manufacturer   | Vega Industries             |
| Includes       | 2 in length; sizes SQ2 (10) |
| No. of Pieces  | 10                          |