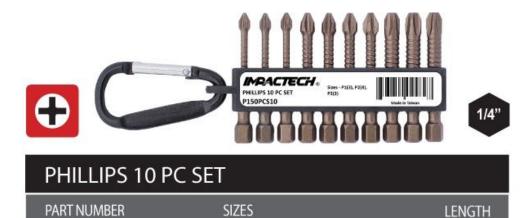

## Edge of Arlington Saw & Tool, Inc.

124 South Collins Arlington, TX 76010

Phone:817-461-7171 • Fax: 817-795-6651

Toll Free: 888-461-7171 Email: info@eoasaw.com Website: www.eoasaw.com

P150PCS10

P1(3), P2(4), P(3)

Item **#P150PCS10**, Vega Impactech™ 10-Piece **Phillips Driver Bit** Set \$11.05 Thank you for

shopping with us!

2"

Made from S2 modified shock resistant steel for professional performance and durability. Patented spiral torsion zone absorbs impact and extends bit life. Proprietary precision CNC machined tips for excellent fit in fastener recess. Tested to outperform all leading brands in lifecycle and tip failure testing.

| SPECIFICATIONS |                                           |
|----------------|-------------------------------------------|
| Manufacturer   | Vega Industries                           |
| Includes       | 2 in length; sizes P1 (3), P2 (4), P3 (3) |
| No. of Pieces  | 10                                        |