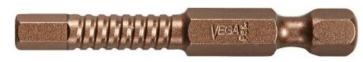

## Item #P150H1664A, Vega Impactech™ Hex Power Bits \$50.00

. Thank you for shopping with us!

Made from S2 modified shock resistant steel for professional performance and durability. Patented spiral torsion zone absorbs impact and extends bit life. Proprietary precision CNC machined tips for excellent fit in fastener recess. Tested to outperform all leading brands in lifecycle and tip failure testing.

Designed For

Tips Are CNC Machined

Quick Change Groove

| SPECIFICATIONS |                 |
|----------------|-----------------|
| Manufacturer   | Vega Industries |
| Length         | 2 in            |
| Tip/Point      | 1/4 in          |
| Unit Price     | \$2.00          |
| Pack Quantity  | 25 per pack     |