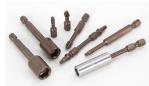

## Item #P150H1664A, Vega Impactech™ Hex Power Bits \$50.00

. Thank you for shopping with us!

Made from S2 modified shock resistant steel for professional performance and durability. Patented spiral torsion zone absorbs impact and extends bit life. Proprietary precision CNC machined tips for excellent fit in fastener recess. Tested to outperform all leading brands in lifecycle and tip failure testing.

Designed For

Tips Are CNC Machined

Quick Change Groove

| SPECIFICATIONS |                 |
|----------------|-----------------|
| Manufacturer   | Vega Industries |
| Length         | 2 in            |
| Tip/Point      | 1/4 in          |
| Unit Price     | \$2.00          |
| Pack Quantity  | 25 per pack     |