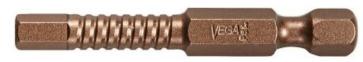

## Item #P150H1464A, Vega Impactech™ Hex Power Bits \$40.00

. Thank you for shopping with us!

Made from S2 modified shock resistant steel for professional performance and durability. Patented spiral torsion zone absorbs impact and extends bit life. Proprietary precision CNC machined tips for excellent fit in fastener recess. Tested to outperform all leading brands in lifecycle and tip failure testing.

esigned For Tip

Tips Are CNC

Quick Change Groove

| SPECIFICATIONS |                 |
|----------------|-----------------|
| Manufacturer   | Vega Industries |
| Length         | 2 in            |
| Tip/Point      | 7/32 in         |
| Unit Price     | \$1.60          |
| Pack Quantity  | 25 per pack     |