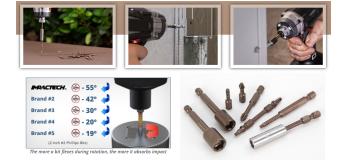

## Item #P150H1464A, Vega Impactech™ Hex Power Bits \$40.00

. Thank you for shopping with us!

Made from S2 modified shock resistant steel for professional performance and durability. Patented spiral torsion zone absorbs impact and extends bit life. Proprietary precision CNC machined tips for excellent fit in fastener recess. Tested to outperform all leading brands in lifecycle and tip failure testing.